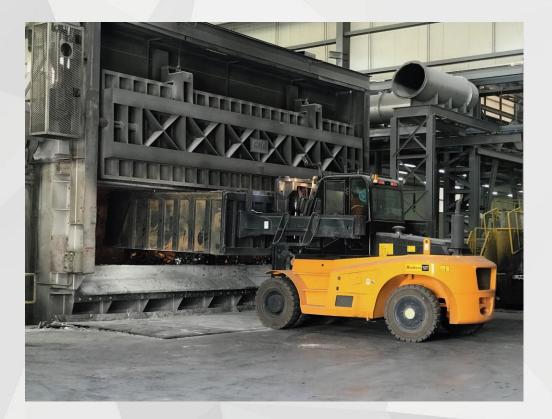

### **Furnace Charger**

The first Alubase Furnace charger vehicle was design and built during conversation with customer, after that Alubase has optimizing the vehicle 3 times, now the loading bucket can be auto load or unload within 30 seconds. It's a durable and easy operation and very low cost vehicle for our customers. Please contact us freely for details.