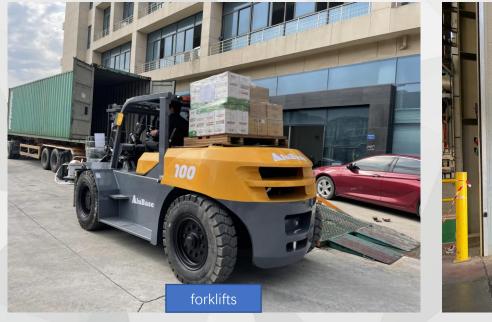

# **ALUBASE** Vehicles & Equipment

BAR FACTURE

- Forklifts
- Furnace Charger
- Furnace Tender / Skimmer
  - Bobcats
  - Front end Loader
  - Mobile Elevating Work
- Rough Terrain Crane
- Cranes

.

.

•

- Coil Up Ender Machine
- Coil Grabs
- C-hook
- Conveyor & Belt