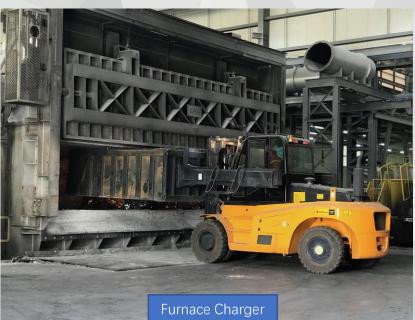

### **Furnace Charger**

The first Alubase Furnace charger vehicle was design and built during conversation with customer, after that Alubase has optimizing the vehicle 3 times, now the loading bucket can be auto load or unload within 30 seconds. It's a durable and easy operation and very low cost vehicle for our customers. Please contact us freely for details.