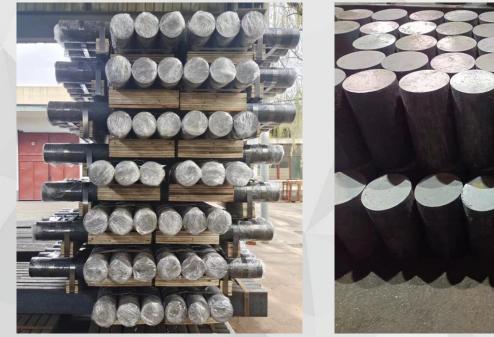

## Anode Bars / Pins

We supply customized grade and size of anode bars /pins for our customers. Our

reference : Alcoa, Aluar, CBA, Maaden, Sohar, South32, Hydro, Cameroon